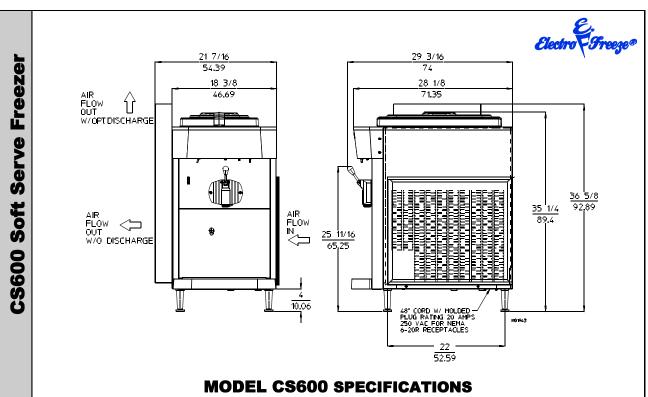

| Weights                          | kgs.  |  |
|----------------------------------|-------|--|
| Net                              | 134   |  |
| Crated                           | 177   |  |
|                                  | cu.m. |  |
| Volume                           | 1.2   |  |
| Dimensions*                      | cm.   |  |
| Width                            | 47    |  |
| Depth                            | 71    |  |
| Height                           | 90    |  |
| * without optional air deflector |       |  |
| Electrical                       |       |  |

**Supply Required** 

1 Phase 220-240/50/1 20 Amp

Check nameplate for exact electrical data.

## Optional

• Top Air Discharge Chute diverts the air flow up and reduces the space required by the unit.