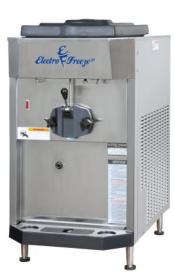

# **MODEL CS600**

Our high volume, single-flavor, countertop soft ice cream machine, it's easy to operate and simple to clean. The CS600 is ideal for ice cream kiosks, busy restaurants and for high quality milkshake production.

## HIGH CAPACITY GRAVITY SOFT ICE CREAM MACHINE Compact Series

Floor Standing CS600/F

electrofreeze.com

FOR MORE INFORMATION CONTACT (023) 8062 9520 • info@electrofreeze.co.uk

Due to continual product improvements all specifications are subject to change without notice.